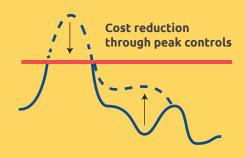

# Manage Your Energy

We provide software integrated solutions with energy-saving features, such as local load management and automated scheduled time-of-use (TOU) charging to avoid peak power demand.