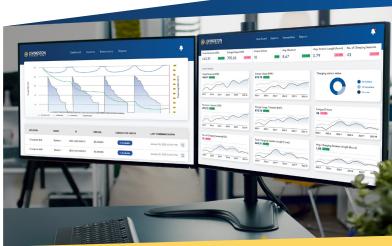

## **Management Dashboard**

Driver and station data insights let you control, monitor and update advanced settings in real time. This system has been built to meet government reporting requirements.

# Manage Your Stations

- Optimized energy management and scheduled charging
- Advanced analytics and reporting
- 24/7 station and network monitoring
- Robust API with real time data synchronization for easy integrations