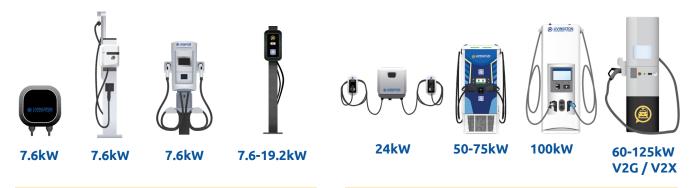

# A Catalog of Over **500 Products and Growing**

One of the industry's largest and most comprehensive catalogs, here are just a few of our standout 2022 best sellers. Each product can be tailored to your needs.

## **AC Chargers**

## **DC Fast Chargers**

## **DC Super Chargers**

#### Level 2 and DCFC Stations

Select from a full range of the industry's best electric vehicle station equipment (EVSE), including level 2 AC and DCFC stations from leading manufacturers. Options including payment terminals, RFID and NFC readers, mobile application access, and cable management systems are available for every application, from public light-duty charging to medium and heavy-duty fleet charging.